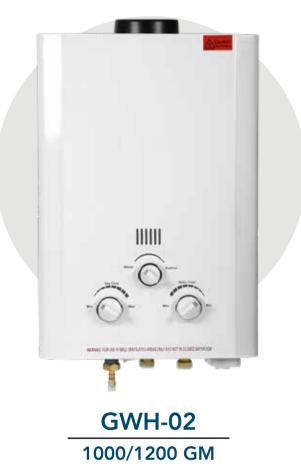

### **3 ROW TYPE BURNER**

GWH-03 1000/1200 GM

## FEATURES

- Heat Exchanger: 1000/1200 GM
- Number of Burners: 3
- Solenoid Valve: Single
- Hot Water Output: 5L/6L per minute
- Gas Consumption: 858 gm/hr
- Thermal Efficiency: Minimum 82-84%
- Overheating Protection: Yes
- Auto cut off

**3 ROW TYPE BURNER**