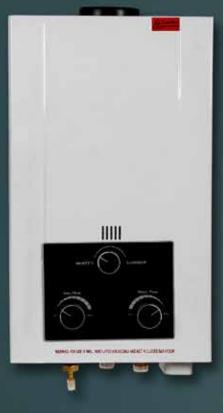

# GEYSER

GWH-01 1000/1200 GM

## FEATURES

- Heat Exchanger: 1000/1200 GM
- Number of Burners: 3
- Solenoid Valve: Single
- Hot Water Output: 5L/6L per minute
- Gas Consumption: 858 gm/hr
- Thermal Efficiency: Minimum 82-84%
- Overheat Protection: Yes
- Auto cut off

3 ROW TYPE BURNER

SUMMER & WINTER MODE COMPACT DESIGN