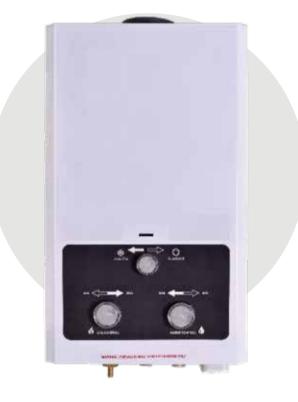

# **GAS GEYSER**

## **FEATURES**

- Heat Exchanger: 1000/1200 GM
- Burners: 3
- Solenoid Valve: Single
- Hot Water Output: 5L/6L per minute
- Gas Consumption: 858 gm/hr
- Thermal Efficiency: Minimum 82-84%
- Overheat Protection: Yes
- Auto Cut Off

SUMMER & WINTER MODE

COMPACT DESIGN